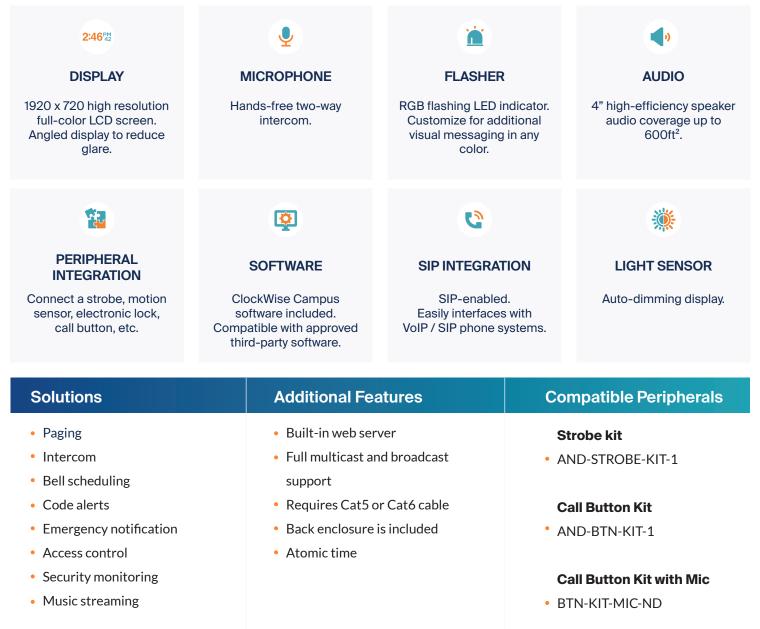

## Overview

Engage and capture attention with the PoE+ HD Display IP Display. Employ custom graphics and images for day-to-day and critical announcements using the high-resolution LCD display, RGB flasher, and 4 inch speaker.

The IPCSHD-MB is typcially installed in classrooms or any average sized room, easily integrates with VoIP phone systems, approved 3rd party software, and includes ClockWise Campus software with purchase.