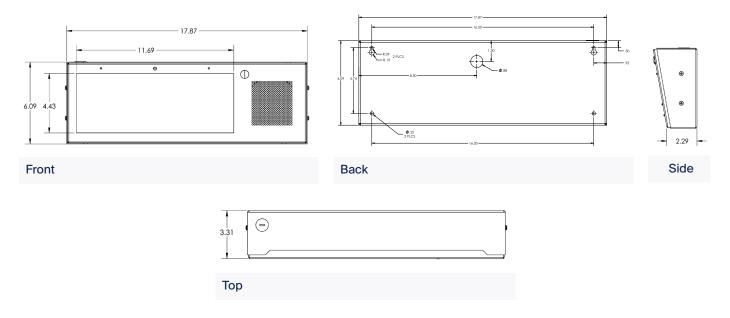

## Dimensions

#### (Dimensions are subject to change)

**Specifications** 

Due to continual product development, specifications are subject to change without notice.

| Power Input               | PoE+ (IEEE802.3at) 30.0W recommended                                                                                     |
|---------------------------|--------------------------------------------------------------------------------------------------------------------------|
| Ethernet I/F              | 10/100/1000 Mbps                                                                                                         |
| Speaker Size              | 4"                                                                                                                       |
| Frequency Response        | 150 Hz - 17 kHz                                                                                                          |
| Audio Payload Types       | G711, A-law and µ-law                                                                                                    |
| Average Sensitivity       | 94dB, 1W / 1 M                                                                                                           |
| Supported Protocols       | SIP, IPv4, IPv6, 802.1X, HTTP, SLP, TFTP, NTP, SNMPV1 & SNMPV2c, DHCP, IGMP, ICMP, TCP/IP, LLDP-MED, UDP, MDNS & MDNS-SD |
| General Purpose Interface | 2 GPI: 1 via RJ-11, 1 via Cable Harness<br>1 GPO: Contact Closure or 12 VDC / 15 VDC                                     |
| Audio Interface           | Stereo Analog Line Out<br>Stereo Analog Line In                                                                          |
| Operating Temperature     | 14° TO 122° F (-10° TO 50° C)                                                                                            |
| Dimensions                | 17.9" W x 6.1" H x 3.3" D                                                                                                |
| Weight                    | 9.1 lbs (4.1 kg)                                                                                                         |
| Warranty                  | 2 Year Limited                                                                                                           |